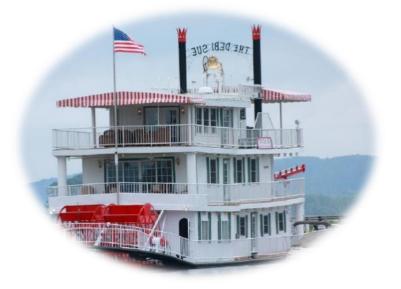

## **The Paddle Princess**

**Owner:** Tom & Sherri New Home Port: Bancroft, WV, Kanawha River Mile Marker 36 Hull Type: Model Bow Hull Material: Steel Length: 130' **Width:** 24' **Draft:** 7.5' Wheel Diameter: 12' x 2 Wheel Width: 6' x 2 **# of Buckets:** 12 x 2 Engine Type/Size: Twin Cummins Diesel Drive Train Type: Hydraulic **Built By:** Built at: **Date:** 1929 Past Names (oldest to newest): Captain D, Papa Joe, Debi Sue, The Paddle Princess **Description and History:** Above are the known names from the past owners. For more pictures click on http://www.wvnautical242.blogspot.com/